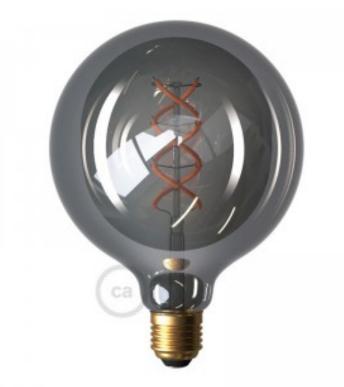

Reference: DL700179 EAN13: 8055681814608

LED Smoky Light Bulb - Globe G125 Curved Spiral Filament - 5W 120Lm E27 1800K Dimmable

## **Product short description:**

Finally an LED bulb as beautiful as its carbon filament counterpart: the LED Smoky Light Bulb - Globe G125 Curved Spiral Filament revolutionises LED bulb aesthetics.

Its curved filament produces a warm and intimate light, comparable to the traditional 40-45W bulbs but with lower consumption and longer duration.

The smoky tinted glass gives a vintage feel to the final result. Just like old-fashioned bulbs, you will be able to adjust the luminous intensity to adapt it to different spaces and moments.

## **Product description:**

Light bulb type: LED Shape: Globe Fitting: E27 Diameter: 125 mm Length: 175 mm Volt: 220/240V Watt: 5W Colour temperature: 1800 K Lumen: 120 Lm Dimmable: Yes

creative cables

Our bulbs with straight filament can work with all DIMMERS (TRIAC or IGBT), while for curved filament bulbs, IGBT dimming is highly recommended.