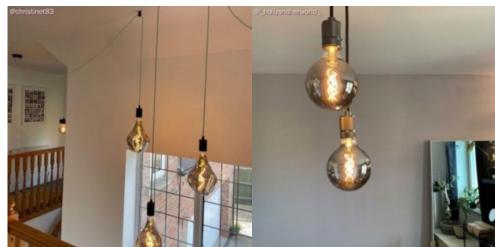

## **Product short description:**

Finally an LED bulb as beautiful as its carbon filament counterpart: the LED Smoky Light Bulb - Globe G125 Curved Spiral Filament revolutionises LED bulb aesthetics.

Its curved filament produces a warm and intimate light, comparable to the traditional 40-45W bulbs but with lower consumption and longer duration.

The smoky tinted glass gives a vintage feel to the final result. Just like old-fashioned bulbs, you will be able to adjust the luminous intensity to adapt it to different spaces and moments.