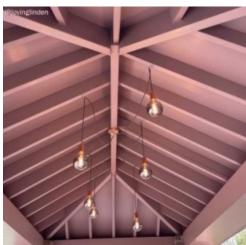

## **Product short description:**

Finally an LED bulb as beautiful as its carbon filament counterpart: the LED Smoky Light Bulb - Globe G125 Curved Spiral Filament revolutionises LED bulb aesthetics.

Its curved filament produces a warm and intimate light, comparable to the traditional 40-45W bulbs but with lower consumption and longer duration.

The smoky tinted glass gives a vintage feel to the final result. Just like old-fashioned bulbs, you will be able to adjust the luminous intensity to adapt it to different spaces and moments.