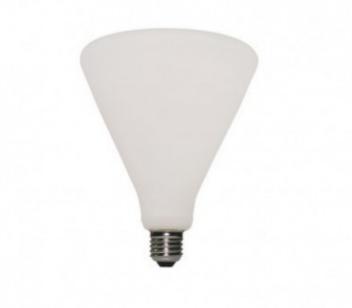

Data Sheet

Reference: DL700245 EAN13: 8055681814431

LED Porcelain Light Bulb Siro 6W 540Lm E27 2700K Dimmable

## **Product short description:**

Unconventional finish for this light bulb with special shape: its surface is white and smooth just like porcelain. This precious result is obtained after a double satin treatment that involves both the outer and the inner surfaces. The Siro light bulb is so beautiful that we suggest you keeping it in plain sight, e.g. on a wall lamp, or create original light installations by combining it with other bulbs from the porcelain range available in our catalogue, mixing different shapes and sizes.

## **Product description:**

Light bulb type LED Shape: Siro Fitting: E27 Diameter: 143 mm Height: 170 mm Volt: 220/240 Watt: 6W Energy class: F Colour temperature: 2700 K Lumen: 540 Lm Adjustment: dimmable