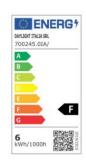

## **Product description:**

Light bulb type LED Shape: Siro Fitting: E27 Diameter: 143 mm Height: 170 mm Volt: 220/240 Watt: 6W Energy class: F Colour temperature: 2700 K Lumen: 540 Lm Adjustment: dimmable