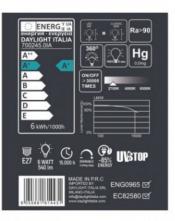

## **Product description:**

Light bulb type LED Shape: Siro Fitting: E27 Diameter: 143 mm Height: 170 mm Volt: 220/240 Watt: 6W Energy class: F Colour temperature: 2700 K Lumen: 540 Lm Adjustment: dimmable