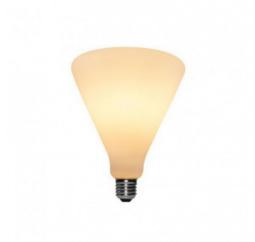

Data Sheet

Reference: DL700245 EAN13: 8055681814431

LED Porcelain Light Bulb Siro 6W 540Lm E27 2700K Dimmable

## **Product short description:**

Unconventional finish for this light bulb with special shape: its surface is white and smooth just like porcelain. This precious result is obtained after a double satin treatment that involves both the outer and the inner surfaces. The Siro light bulb is so beautiful that we suggest you keeping it in plain sight, e.g. on a wall lamp, or create original light installations by combining it with other bulbs from the porcelain range available in our catalogue, mixing different shapes and sizes.

## **Product description:**

Light bulb type LED Shape: Siro Fitting: E27 Diameter: 143 mm Height: 170 mm Volt: 220/240 Watt: 6W Energy class: F Colour temperature: 2700 K Lumen: 540 Lm Adjustment: dimmable