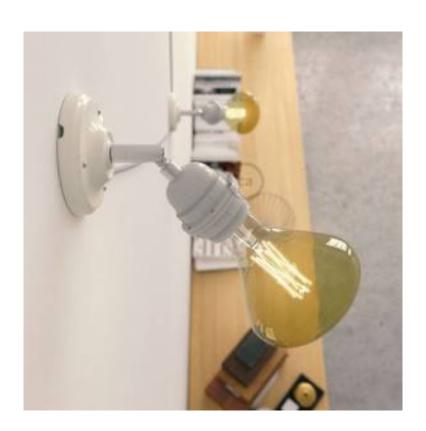

## **Product short description:**

The Classic 90° Fermaluce combines the convenience of an adjustable spotlight and the elegance and minimal style of porcelain.

Since the E27 lamp holder may be tilted up to 90° and rotated by 315°, it is possible to point the light in whichever direction you wish.

Fermaluce 90° is the ideal solution for any need of a wall or ceiling light source.

In addition, being a lamp holder in threaded thermoplastic and equipped with double ferrules, it's possible to install any lampshade with E27 fitting, in order to create a totally customized lighting point.

## **Product description:**

Diameter: 10,5 cm Depth: 14,5 cm Fitting: E27 - Max 42W

**CE Certified** 

Light bulb [ES18G125DGLB]: LED, G125, 5W, 250 Lm, 2000K, E27, G, width 95mm, height 135mm, dimmable