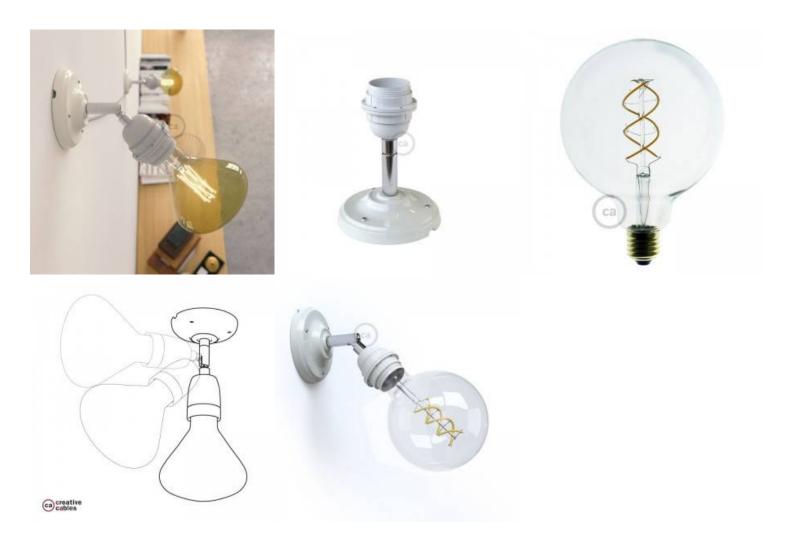

## **Product short description:**

The Classic 90° Fermaluce combines the convenience of an adjustable spotlight and the elegance and minimal style of porcelain.

Since the E27 lamp holder may be tilted up to 90° and rotated by 315°, it is possible to point the light in whichever direction you wish.

Fermaluce 90° is the ideal solution for any need of a wall or ceiling light source.

In addition, being a lamp holder in threaded thermoplastic and equipped with double ferrules, it's possible to install any lampshade with E27 fitting, in order to create a totally customized lighting point.

Choose between the available finishes in order to best match the style of your interior.

The lamp can be purchased without a LED light bulb Globe G125 as an accessory.

## **Product description:**

Diameter: 10,5 cm Depth: 14,5 cm Fitting: E27 - Max 42W

**CE Certified** 

Light bulb [ES18G125DGLB]: LED, G125, 5W, 250 Lm, 2000K, E27, G, width 95mm, height 135mm, dimmable