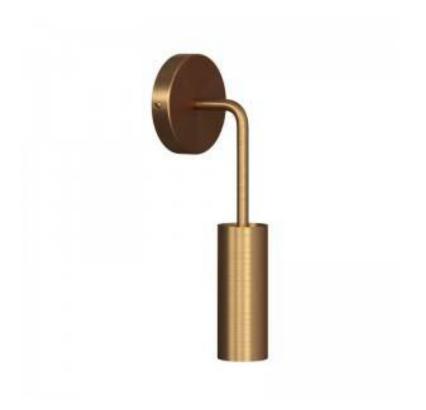

Reference: APM4OTSSPOT-L EAN13: 8057730876186

Fermaluce Metal, metal wall light with Tub-E14 and bent extension

Light bulb: With bulb Finish: Brushed bronze

## **Product short description:**

The Metal Fermaluce was designed with Tub-E14 to create a spotlight with an E14 light bulb: it's the perfect wall light to illuminate a minimal interior.

This wall light with bent extension is a perfect lighting solution for a reading spot or as a bedside lamp, but also looks great in bars and cafeterias to create a unique atmosphere.

## **Product description:**

Wall Lamp consists of:

- 120mm Ø metal rose
- Metal bent 140 mm extension pipe
- Threaded double ferrule thermoplastic lamp holder
- Tub-E14 metal pipe 60mm Ø lampshade

Fitting E14 Max 10W