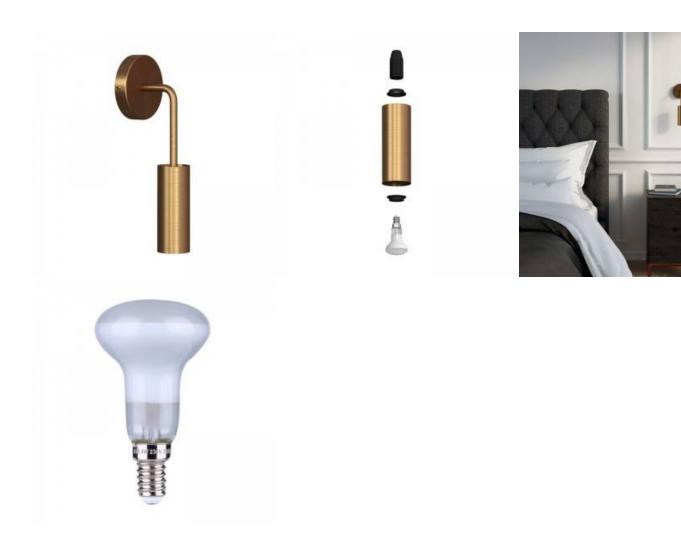

Choose the color of the components of your final lamp in order to best match your interior. The lamp can be purchased without a light bulb or with a LED E14 A45 light bulb as an accessory.

## **Product description:**

Wall Lamp consists of:

- 120mm Ø metal rose
- Metal bent 140 mm extension pipe
- Threaded double ferrule thermoplastic lamp holder
- Tub-E14 metal pipe 60mm Ø lampshade

Fitting E14 Max 10W

CE Certified

Light Bulb [DL700205]: LED, R50, E14, 50 mm, 87 mm, 220/240V, 4W, Classe: F. 2700 K, 330 Lm, Dimmable