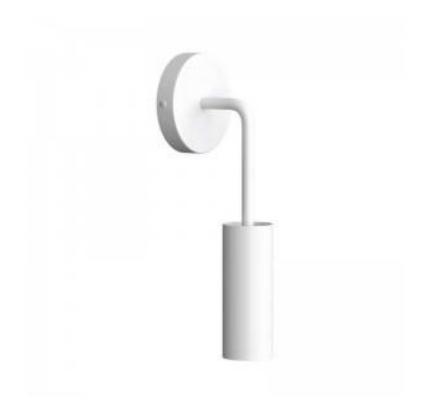

Reference: APM4VBOSPOT-L EAN13: 8057730876155

Fermaluce Metal, metal wall light with Tub-E14 and bent extension

Light bulb: With bulb

Finish: White

## **Product short description:**

The Metal Fermaluce was designed with Tub-E14 to create a spotlight with an E14 light bulb: it's the perfect wall light to illuminate a minimal interior.

This wall light with bent extension is a perfect lighting solution for a reading spot or as a bedside lamp, but also looks great in bars and cafeterias to create a unique atmosphere.

## **Product description:**

Wall Lamp consists of:

- 120mm Ø metal rose
- Metal bent 140 mm extension pipe
- Threaded double ferrule thermoplastic lamp holder
- Tub-E14 metal pipe 60mm Ø lampshade

Fitting E14 Max 10W