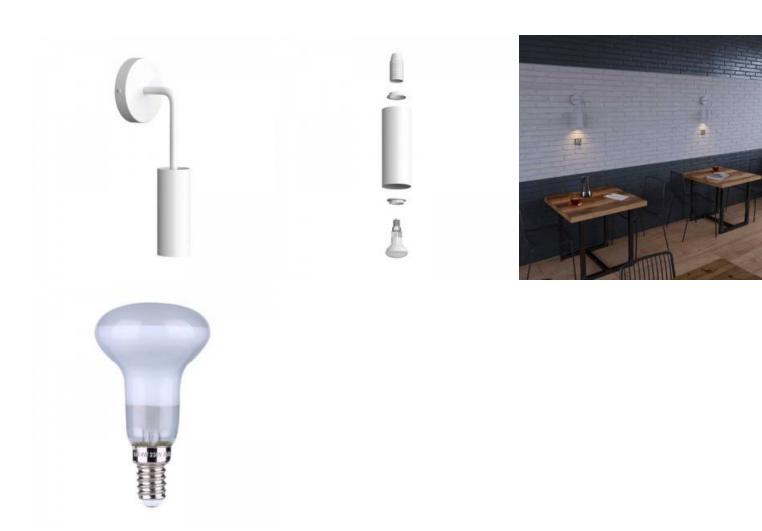

## **Product short description:**

The Metal Fermaluce was designed with Tub-E14 to create a spotlight with an E14 light bulb: it's the perfect wall light to illuminate a minimal interior.

This wall light with bent extension is a perfect lighting solution for a reading spot or as a bedside lamp, but also looks great in bars and cafeterias to create a unique atmosphere.

Choose the color of the components of your final lamp in order to best match your interior. The lamp can be purchased without a light bulb or with a LED E14 A45 light bulb as an accessory.

## **Product description:**

Wall Lamp consists of:

- 120mm Ø metal rose
- Metal bent 140 mm extension pipe
- Threaded double ferrule thermoplastic lamp holder
- Tub-E14 metal pipe 60mm Ø lampshade

Fitting E14 Max 10W

**CE Certified** 

Light Bulb [DL700205]: LED, R50, E14, 50 mm, 87 mm, 220/240V, 4W, Classe: F. 2700 K, 330 Lm, Dimmable