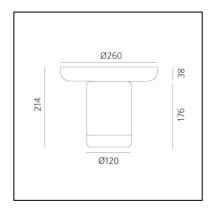

# Bontà + Grey Plate

# Davide Oldani Attila Veress







# **LUMINAIRE**

- Watt: **2,4W** 

- Flux Lumineux (Im): 242Im

CCT: 2700KEfficiency: 72%Efficacy: 100lm/W

- CRI: 80

- Dimmer Typology: Slider Dimmer

# **DESCRIPTION**

A portable lamp explores the connection between light, food and conviviality.

It's a portable lamp that interacts with objects on the table. A body made from white textured milk glass, diffuses the light, creating a relaxed atmosphere, while the upper recess is home to a glass bowl designed to hold food for sharing. This can be combined or alternated with a taller bowl and wider one – almost a plate – at the top.

The bowls – and the lamp itself – are made from hand-worked glass, making them unique pieces whose texture, transparency and colour generate a special dialogue between light and food, blurring the boundarie