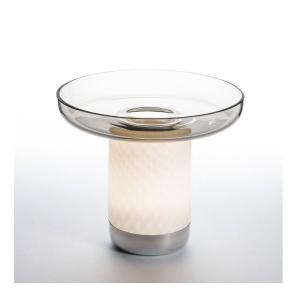

# **DESCRIPTION**

A portable lamp explores the connection between light, food and conviviality.

It's a portable lamp that interacts with objects on the table. A body made from white textured milk glass, diffuses the light, creating a relaxed atmosphere, while the upper recess is home to a glass bowl designed to hold food for sharing. This can be combined or alternated with a taller bowl and wider one – almost a plate – at the top.

The bowls – and the lamp itself – are made from hand-worked glass, making them unique pieces whose texture, transparency and colour generate a special dialogue between light and food, blurring the boundaries between them.

Maximum attention to detail has been shown in order to do justice to the object itself and the other elements with which it interacts.

Light plays a key role in creating the perfect atmosphere, interacting with other elements on the table and promoting sharing and conviviality.