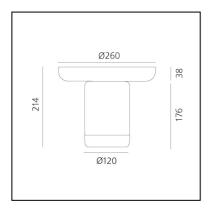

# Bontà + Red Plate

# Davide Oldani Attila Veress







# **LUMINAIRE**

- Watt: **2,4W** 

- Flux Lumineux (Im): 242Im

CCT: 2700KEfficiency: 72%Efficacy: 100lm/W

- CRI: 80

- Dimmer Typology: Slider Dimmer

# **DESCRIPTION**

A portable lamp explores the connection between light, food and conviviality.

It's a portable lamp that interacts with objects on the table. A body made from white textured milk glass, diffuses the light, creating a relaxed atmosphere, while the upper recess is home to a glass bowl designed to hold food for sharing. This can be combined or alternated with a taller bowl and wider one – almost a plate – at the top.

The bowls – and the lamp itself – are made from hand-worked glass, making them unique pieces whose texture, transparency and colour generate a special dialogue between light and food, blurring the boundarie