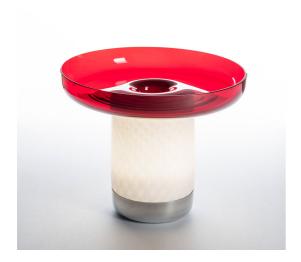

# **DESCRIPTION**

A portable lamp explores the connection between light, food and conviviality.

It's a portable lamp that interacts with objects on the table. A body made from white textured milk glass, diffuses the light, creating a relaxed atmosphere, while the upper recess is home to a glass bowl designed to hold food for sharing. This can be combined or alternated with a taller bowl and wider one – almost a plate – at the top.

The bowls – and the lamp itself – are made from hand-worked glass, making them unique pieces whose texture, transparency and colour generate a special dialogue between light and food, blurring the boundaries between them.

Maximum attention to detail has been shown in order to do justice to the object itself and the other elements with which it interacts.

Light plays a key role in creating the perfect atmosphere, interacting with other elements on the table and promoting sharing and conviviality.