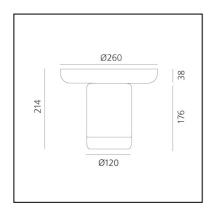

# Bontà + Topaz Plate

Davide Oldani Attila Veress



## ت د و



## LUMINAIRE

- Watt: 2,4W
- Flux Lumineux (Im): 242Im
- CCT: 2700K
- Efficiency: 72%
- Efficacy: 100lm/W
- CRI: 80
- Dimmer Typology: Slider Dimmer

## DESCRIPTION

A portable lamp explores the connection between light, food and conviviality.

It's a portable lamp that interacts with objects on the table. A body made from white textured milk glass, diffuses the light, creating a relaxed atmosphere, while the upper recess is home to a glass bowl designed to hold food for sharing. This can be combined or alternated with a taller bowl and wider one – almost a plate – at the top.

The bowls – and the lamp itself – are made from hand-worked glass, making them unique pieces whose texture,

transparency and colour generate a special dialogue between light and food, blurring the boundaries betw