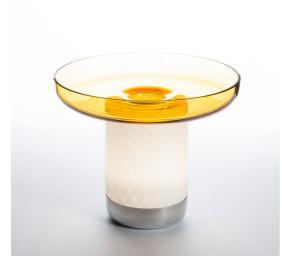

## DESCRIPTION

A portable lamp explores the connection between light, food and conviviality.

It's a portable lamp that interacts with objects on the table. A body made from white textured milk glass, diffuses the light, creating a relaxed atmosphere, while the upper recess is home to a glass bowl designed to hold food for sharing. This can be combined or alternated with a taller bowl and wider one – almost a plate – at the top.

The bowls – and the lamp itself – are made from hand-worked glass, making them unique pieces whose texture,

transparency and colour generate a special dialogue between light and food, blurring the boundaries between them.

Maximum attention to detail has been shown in order to do justice to the object itself and the other elements with which it interacts.

Light plays a key role in creating the perfect atmosphere, interacting with other elements on the table and promoting sharing and conviviality.