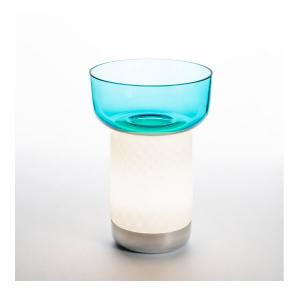

# Bontà + Turquoise Bowl

# **DESCRIPTION**

A portable lamp explores the connection between light, food and conviviality.

It's a portable lamp that interacts with objects on the table. A body made from white textured milk glass, diffuses the light, creating a relaxed atmosphere, while the upper recess is home to a glass bowl designed to hold food for sharing. This can be combined or alternated with a taller bowl and wider one – almost a plate – at the top.

The bowls – and the lamp itself – are made from hand-worked glass, making them unique pieces whose texture, transparency and colour generate a special dialogue between light and food, blurring the boundaries between them.

Maximum attention to detail has been shown in order to do justice to the object itself and the other elements with which it interacts.

Light plays a key role in creating the perfect atmosphere, interacting with other elements on the table and promoting sharing and conviviality.