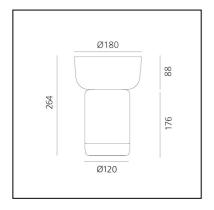

# Bontà + Turquoise Bowl

# Davide Oldani Attila Veress







# **LUMINAIRE**

- Watt: **2,4W** 

- Flux Lumineux (Im): 242Im

CCT: 2700KEfficiency: 72%Efficacy: 100lm/W

- CRI: 80

- Dimmer Typology: Slider Dimmer

# **DESCRIPTION**

A portable lamp explores the connection between light, food and conviviality.

It's a portable lamp that interacts with objects on the table. A body made from white textured milk glass, diffuses the light, creating a relaxed atmosphere, while the upper recess is home to a glass bowl designed to hold food for sharing. This can be combined or alternated with a taller bowl and wider one – almost a plate – at the top.

The bowls – and the lamp itself – are made from hand-worked glass, making them unique pieces whose texture, transparency and colour generate a special dialogue between light and food, blurring the boundarie