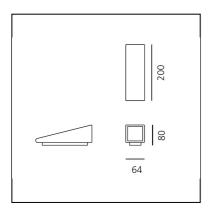

# Cuneo Mini Wall/Floor Gray/white

## Klaus Begasse



### DESCRIPTION

Lamp installable both on the ground to provide side lighting for drives or spacious areas in gardens, and on walls, to create a wall washer effect. It is possible to install the device with the light pointed either downwards or upwards. Materials: die-cast painted aluminium lamp unit; satin finish diffuser made of satin finish methacrylate; die-cast aluminium wall attachment.



#### LUMINAIRE

- Watt: **11W**
- Voltage: 220V-240V
- Delivered lumen output: 805lm
- CCT: **3000K**
- Efficiency: **76%**
- Efficacy: 73.18lm/W
- CRI: 90

#### FEATURES

- Product Code: T082800
- Colour: Gray/white
- Installation: FloorWall
- Material: Aluminum, metacrylate
- Series: Architectural Outdoor
- Environment: Outdoor
- Area contract: Outdoor, Residential
- Emission: Direct/indirect
- design by: Klaus Begasse

#### DIMENSIONS

- Length: 200 mm
- Width: 64 mm
- Height: 80 mm

#### SOURCES INCLUDED

- Category: Led
- Number: **1**
- Watt: **11W**
- Color temperature (K): 3000K
- CRI: 80