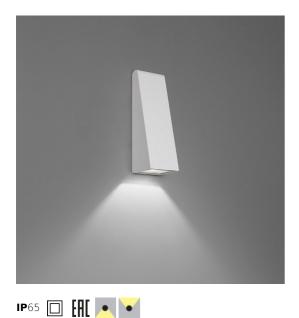

### DESCRIPTION

Lamp installable both on the ground to provide side lighting for drives or spacious areas in gardens, and on walls, to create a wall washer effect. It is possible to install the device with the light pointed either downwards or upwards. Materials: die-cast painted aluminium lamp unit; satin finish diffuser made of satin finish methacrylate; die-cast aluminium wall attachment.

#### FEATURES

- Product Code: T082800
- Colour: Gray/white
- Installation: FloorWall
- Material: Aluminum, metacrylate
- Series: Architectural Outdoor
- Environment: Outdoor
- Area contract: Outdoor, Residential
- Emission: Direct/indirect
- design by: Klaus Begasse