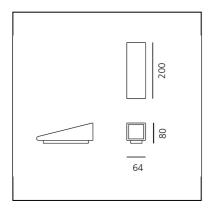

# Cuneo Mini Wall/Floor Rust

## Klaus Begasse



## IP65 🔲 [ff[ 💌 💌



#### LUMINAIRE

- Watt: **11W** 

- Voltage: 220V-240V

- Delivered lumen output: 805lm

- CCT: **3000K**- Efficiency: **76%** 

- Efficacy: **73.18lm/W** 

- CRI: 90

#### **DESCRIPTION**

Lamp installable both on the ground to provide side lighting for drives or spacious areas in gardens, and on walls, to create a wall washer effect. It is possible to install the device with the light pointed either downwards or upwards. Materials: die-cast painted aluminium lamp unit; satin finish diffuser made of satin finish methacrylate; die-cast aluminium wall attachment.

#### **FEATURES**

- Product Code: T082810

- Colour: Rust

- Installation: WallFloor

Material: Aluminum, metacrylateSeries: Architectural Outdoor

- Environment: **Outdoor** 

- Area contract: Outdoor, Residential

- Emission: