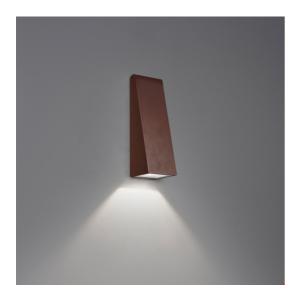

# Cuneo Mini Wall/Floor Rust

#### **DESCRIPTION**

Lamp installable both on the ground to provide side lighting for drives or spacious areas in gardens, and on walls, to create a wall washer effect. It is possible to install the device with the light pointed either downwards or upwards. Materials: die-cast painted aluminium lamp unit; satin finish diffuser made of satin finish methacrylate; die-cast aluminium wall attachment.

- Emission: Direct/indirect- design by: Klaus Begasse