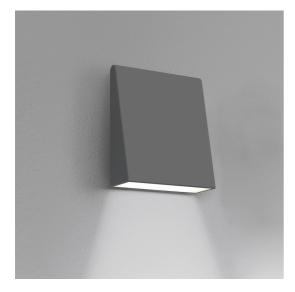

# Cuneo Wall/Floor Anthracite gray

## **DESCRIPTION**

Lamp installable both on the ground to provide side lighting for drives or spacious areas in gardens, and on walls, to create a wall washer effect. It is possible to install the device with the light pointed either downwards or upwards. Materials: die-cast painted aluminium lamp unit; satin finish diffuser made of satin finish methacrylate; die-cast aluminium wall attachment.

#### **FEATURES**

Product Code: T082720Colour: Anthracite grayInstallation: FloorWall

Material: Aluminum, metacrylateSeries: Architectural Outdoor

- Environment: **Outdoor** 

- Area contract: Outdoor, Residential