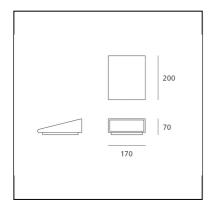

# Cuneo Wall/Floor Anthracite gray

# Klaus Begasse



## **DESCRIPTION**

Lamp installable both on the ground to provide side lighting for drives or spacious areas in gardens, and on walls, to create a wall washer effect. It is possible to install the device with the light pointed either downwards or upwards. Materials: die-cast painted aluminium lamp unit; satin finish diffuser made of satin finish methacrylate; die-cast aluminium wall attachment.

## IP65 🔲 [#[ 💌 💌



## LUMINAIRE

- Watt: **15W** 

- Voltage: **220V-240V** 

- Delivered lumen output: 1022lm

- CCT: **3000K** - Efficiency: **64%** 

- Efficacy: **68.11lm/W** 

- CRI: **80** 

#### **FEATURES**

Product Code: T082720Colour: Anthracite grayInstallation: FloorWall

Material: Aluminum, metacrylateSeries: Architectural Outdoor

- Environment: **Outdoor** 

- Area contract: Outdoor, Residential

- Emission: Direct/indirect- design by: Klaus Begasse

### **DIMENSIONS**

Length: 200 mmWidth: 170 mmHeight: 70 mm

## SOURCES INCLUDED

Category: LedNumber: 1Watt: 17W

Delivered lumen output: 668ImColor temperature (K): 3000K

- CRI: **75 typ.**