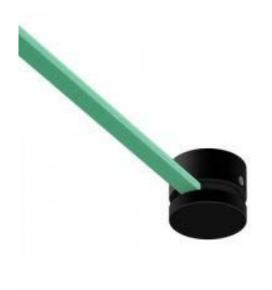

## **Product description:**

Technical Data

- Wall terminal block in natural wood, compatible with string lights cable
- Dimensions: H 40 mm, Ø 50 mm
- Includes screw and wall plug Ø 5 mm