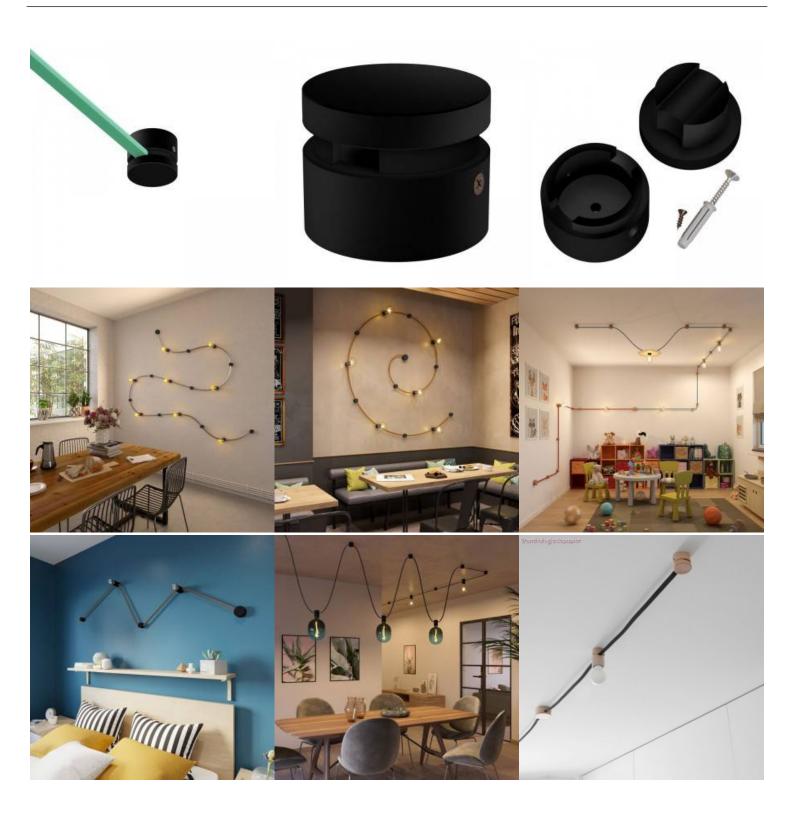

## **Product short description:**

Designed to create unique wall or ceiling decorations, Filé is Creative-Cables' system for expertly handling string light cables.

Match the wooden terminal block with other products from the Filé system: a wall fairlead, a lamp holder and a canopy. All components are Italian made.

Paint, varnish or leave the natural wood to suit your needs and creative projects.

The kit includes a wooden terminal block of 40 mm diameter with a 20 mm hole, a dowel with screw for ceiling of wall fastening.

## **Product description:**

Technical Data

- Wall terminal block in natural wood, compatible with string lights cable
- Dimensions: H 40 mm, Ø 50 mm
- Includes screw and wall plug Ø 5 mm