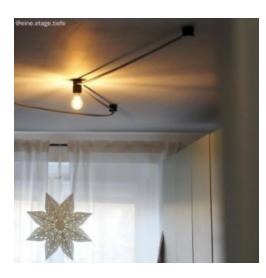

## **Product short description:**

Designed to create unique wall or ceiling decorations, Filé is Creative-Cables' system for expertly handling string light cables.

Match the wooden terminal block with other products from the Filé system: a wall fairlead, a lamp holder and a canopy. All components are Italian made.