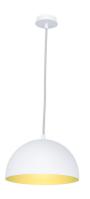

## Gold

Gold

Direct emission. For standard voltage E27. Lamp not included.

01 white

L: 1500 mm

#### Material

Body and cap in steel, electrical and suspension cables in white colour with braid protection, lamp holder in technical polymer. Internal part in gold colour finish, external part and cap in white colour.