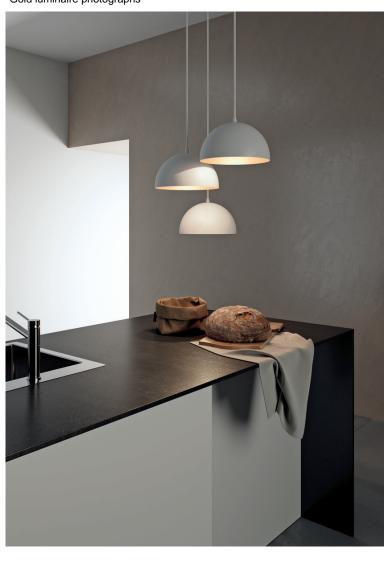

## Gold

Gold

Direct emission. For standard voltage E27. Lamp not included.

01 white

L: 1500 mm

#### Installations

Fixture for suspended installation.

#### Material

Body and cap in steel, electrical and suspension cables in white colour with braid protection, lamp holder in technical polymer. Internal part in gold colour finish, external part and cap in white colour.