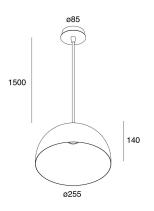

## Gold

Gold

Direct emission. For standard voltage E27. Lamp not included.

01 white

L: 1500 mm