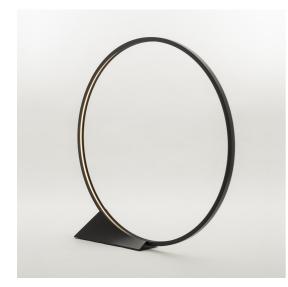

# "O" 150 - Floor

# DESCRIPTION

"O" is an essential element that, when switched off, frames nature and suggests perspectives, an unobtrusive object in space that does not alter environmental balances. Its controlled and comfortable light emission can be adjusted with sensors and with the Artemide App to ensure focused operation, thus preventing waste and respecting the circadian cycles of all animal and plant species. Introduced in 2018 both floor and suspended outdoor versions, it is a perfect lighting also for indoor use thanks to a cabled option that allows easy relocation. Also in this case the IP degree of protection is still suitable for outdoor use. Its lightness is not just formal: its thin aluminium profile is an element of its own, which can be moved wherever necessary, allowing multiple uses, and creating a pleasant ambiance anywhere with its soft, non-glaring light. "O" is developed in the original 90-cm diameter version, as well as in a smaller, 45-cm and bigger 150-cm versions featuring all the characteristics of the original one. "O" is thus a comprehensive family of elements creating dynamic lightscapes.

### CARACTÈRISTIQUES

- Code Article : T071230
- Couleur: Black
- Installation: Lampadaire
- Matériaux: Aluminium, silicone
- Séries: Design Collection, Architectural Outdoor
- Environnement: Outdoor
- dessiné par: Elemental