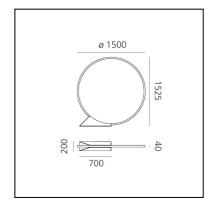

#### DIMENSIONS

- Hauteur: cm 152.5
- Diamètre: cm 150
- Largeur de la base: cm 20
- Base Width: cm 70