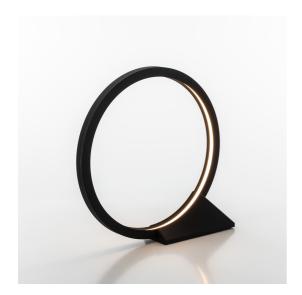

#### DESCRIPTION

"O" is an essential element that, when switched off, frames nature and suggests perspectives, an unobtrusive object in space that does not alter environmental balances. Its controlled and comfortable light emission can be adjusted with sensors and with the Artemide App to ensure focused operation, thus preventing waste and respecting the circadian cycles of all animal and plant species.

Introduced in 2018 both floor and suspended outdoor versions, it is a perfect lighting also for indoor use thanks to a cabled option that allows easy relocation. Also in this case the IP degree of protection is still suitable for outdoor use. Its lightness is not just formal: its thin aluminium profile is an element of its own, which can be moved wherever necessary, allowing multiple uses, and creating a pleasant ambiance anywhere with its soft, non-glaring light. "O" is developed in the original 90-cm diameter version, as well as in a smaller, 45-cm and bigger 150-cm versions featuring all the characteristics of the original one. "O" is thus a comprehensive family of elements creating dynamic lightscapes.