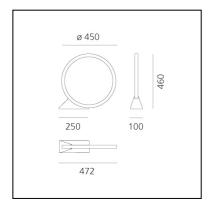

#### **DIMENSIONS**

Length: 472 mm
Height: 460 mm
Diameter: 450 mm
Base Length: 247 mm
Base Width: 100 mm