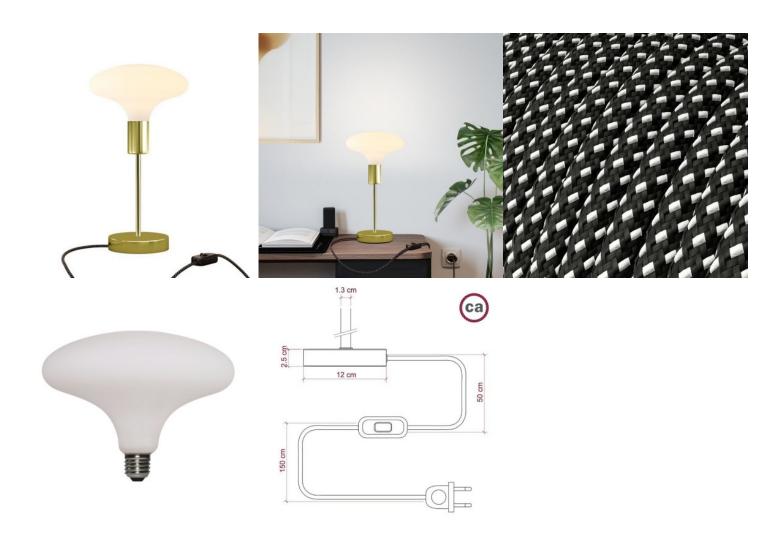

## **Product description:**

Table lamp Alzaluce Idra metal:

Diameter: 12 cm Base height: 2,5 cm Extension pipe: 20 cm Fitting: E27 - Max 77 W

**CE Certificate** 

Metal cup and E27 smooth lamp holder

2 Pole European Plug 2,5A IMQ certified. Made in Italy

Round Creative-Cables cable lined in fabric: 2 meters (150 cm from socket to switch + 50 cm from switch to Alzaluce)

2x0,75, HAR certified. Made in Italy Cable/finish pairing: RM04/Satin bronze; ERM67/Opaque Black; RT41/Polished gold

Lightbulb [DL700247]: LED, Idra, 6W, 540 Lm, 2700K, E27, F, width 200 mm, length 153 mm, dimmable.