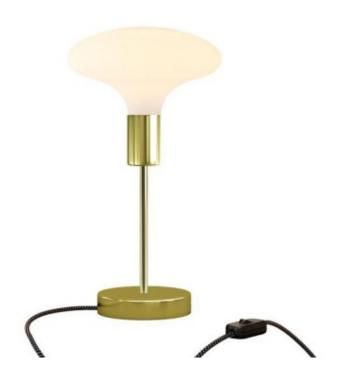

Reference: ABM21E20GOLEUNRT41-L

EAN13: 8050997219024

Alzaluce Idra Metal Table Lamp with two-pin plug

Finish: Brass

Switch / Dimmer: Switch

## **Product short description:**

Alzaluce is a very versatile metal table lamp: you can use it to illuminate your nightstand, your desk oor you can use it to have an extra light in that cozy corner of your living room.

The original "mushroom" shaped lightbulb gives the metal Alzaluce a sophisticated and elegant effect. Choose Alzaluce to accompany your evening reading or to create a refined atmosphere in your bar or restaurant.

## **Product description:**

Table lamp Alzaluce Idra metal:

Diameter: 12 cm Base height: 2,5 cm Extension pipe: 20 cm Fitting: E27 - Max 77 W

**CE Certificate** 

Metal cup and E27 smooth lamp holder

2 Pole European Plug 2,5A IMQ certified. Made in Italy