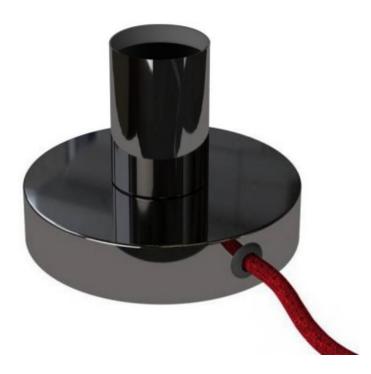

## Posaluce - Metal table lamp with two-pin plug Finish: Black pearl

## **Product short description:**

Looking for the perfect lamp for your nightstand or desk? Posaluce is the table lamp with metal finishes perfect to illuminate every space in your home with a simple yet elegant touch.

## **Product description:**

Posaluce in metal:

Diameter:12 cm Depth: 8.5 cm Fitting: E27 - Max 77 W CE certified Metal cup and E27 smooth lamp holder IMQ certified 2.5 A 2 Pin Plug. Made in Italy Creative-Cables fabric-covered round cable: 2 metres (150 cm from plug to switch + 50 cm from switch to Posaluce) 2 x