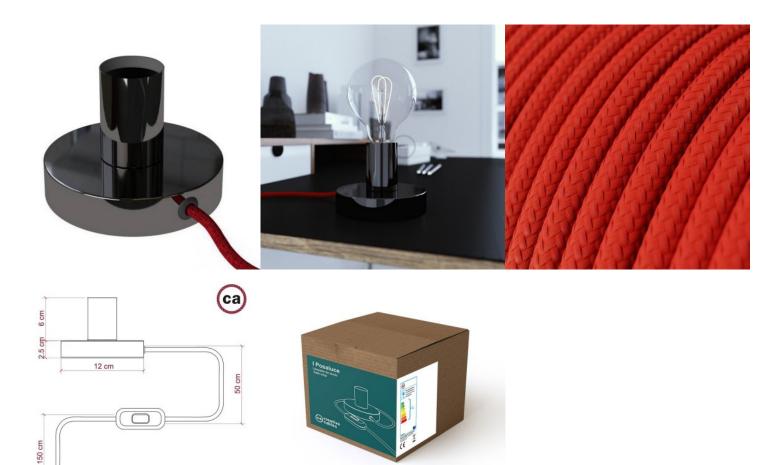

Choose one of the availabel finishes: monochrome metal in opaque white or black, or the glossy version (like Copper or Brass) or satin finishes.

Posaluce Metal comes with switch, two-pole plug and E27 lampholder. All you will have to do is add the lightbulb you prefer and bring light to your ideas!

Attention! Lightbulb NOT included.

## **Product description:**

Posaluce in metal:

Diameter:12 cm Depth: 8.5 cm Fitting: E27 - Max 77 W CE certified Metal cup and E27 smooth lamp holder IMQ certified 2.5 A 2 Pin Plug. Made in Italy Creative-Cables fabric-covered round cable: 2 metres (150 cm from plug to switch + 50 cm from switch to Posaluce) 2 x

## 0.75, HAR certified. Made in Italy

Cable/finish combinations: RT14/Glossy White; RN06/Matt White; RN03/Black; RL03/Chrome; RS82/Copper; RD71/Brass; RM09/Black Pearl; RM03/Brushed Titanium; ERM66/Brushed Copper; ERM65/Brushed Bronze