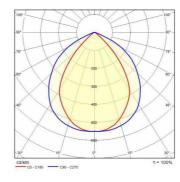

ly sealed to the housing through a high-temperature resistant silicone
- Extra pure polished aluminium reflector
- Anti-ageing silicone gasket
- The IP68 external techno-polymer quick connector allows electrical connection to the mains without opening the fitting (3 poles x 1.5/2.5 mm<sup>2</sup>, for wires ø 8 ø 12 mm).

- Luminaire designed to operate with two power levels that can be selected by the user

- with an external switch
- Stainless steel external screws
- Polyester powder-coated steel bracket with simplified mounting system
- Magnetic bubble level included for easy installation
- The luminous flux data shown refer to the maximum power operating level
- Design by GIORGIO LODI
- Photometric data measure according to UNI EN 13032-4 and IES LM-79-08  $\,$

#### Photometric data



#### Technical drawings



#### OPTIONAL ACCESSORIES

#### SPIDER+30



3107120 500 mm wall mounting extension arm in sheet steel painted



14174220 Connection box IP 66

Black



3107121 1000 mm wall mounting extension arm in sheet steel painted

Black