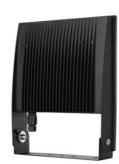

#### Description

LED floodlight for indoor and outdoor lighting, comprising:

- Die-cast aluminium housing, powder-polyester coated ISO 9227
- Extra-clear, tempered, flat glass diffuser, screen-printed inside
- Diffuser permanently sealed to the housing through a high-temperature resistant silicone
- Extra pure polished aluminium reflector
- Anti-ageing silicone gasket
- The IP68 external techno-polymer quick connector allows electrical connection to the mains without opening the fitting (3 poles x 1.5/2.5 mm<sup>2</sup>, for wires ø 8 ø 12 mm).

- Luminaire designed to operate with two power levels that can be selected by the user

- with an external switch
- Stainless steel external screws
- Polyester powder-coated steel bracket with simplified mounting system
- Magnetic bubble level included for easy installation
- The luminous flux data shown refer to the maximum power operating level
- Design by GIORGIO LODI
- Photometric data measure according to UNI EN 13032-4 and IES LM-79-08  $\,$