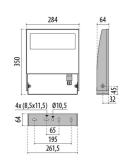

rough a high-temperature resistant silicone
- Extra pure polished aluminium reflector
- Anti-ageing silicone gasket
- The IP68 external techno-polymer quick connector allows electrical connection to the mains without opening the fitting (3 poles x 1.5/2.5 mm<sup>2</sup>, for wires ø 8 ø 12 mm).

- Luminaire designed to operate with two power levels that can be selected by the user

- with an external switch
- Stainless steel external screws
- Polyester powder-coated steel bracket with simplified mounting system
- Magnetic bubble level included for easy installation
- The luminous flux data shown refer to the maximum power operating level
- Design by GIORGIO LODI
- Photometric data measure according to UNI EN 13032-4 and IES LM-79-08  $\,$

#### Photometric data



#### Technical drawings



#### OPTIONAL ACCESSORIES

#### SPIDER+30



3107120 500 mm wall mounting extension arm in sheet steel painted



14174220 Connection box IP 66

Black



3107121 1000 mm wall mounting extension arm in sheet steel painted

Black