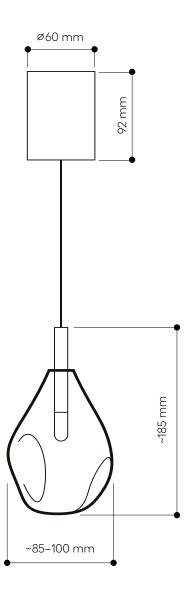

#### LIGHTING DESCRIPTION

| Size            | dia. 100 mm, H 200 mm           |
|-----------------|---------------------------------|
|                 | dia. 3,9 inch, H 7,9 inch       |
| Cable           | transparent 2,5 m / 98,4 inch   |
| Weigh           | 0,25 kg / 0,48 lb               |
| Material        | clear glass, metal coated glass |
| Mounting        | anthracite, light patina brass  |
| Protection      | IP 20                           |
| Nominal voltage | 220-230V / A.C. 50 hz (EU)      |
|                 | 100-120 V / A.C. 60 Hz (USA)    |
| Class           | II. EU / I. USA                 |
|                 |                                 |