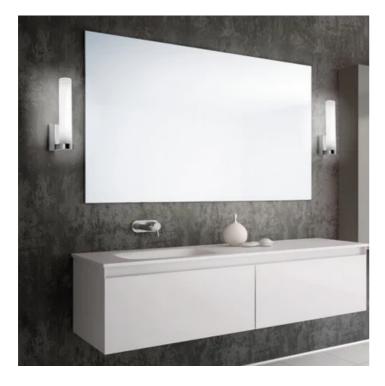

## Stick 65 \_wall

Wall, wall-ceiling and suspension lamps with diffuser in mouthblown, satin-finish opal triplex glass; chromed or matt white painted metal frame. The collection is suitable for indoor use only; the IP44 rating makes Stick 65 ideal for bathrooms and installation above mirrors. The suspension version of Stick is designed also for modular use.