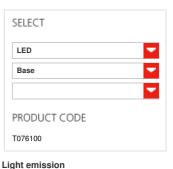

#### TECHNICAL DATA SHEET

| FEATURES               |                          | DIMENSIONS           |
|------------------------|--------------------------|----------------------|
| Product name:          | Tolomeo Paralume Outdoor | 1257                 |
|                        | Floor                    | 665                  |
| Article Code:          | T076100                  |                      |
| Material:              | Aluminum, steel          |                      |
| Series:                | Outdoor                  | 9° 8° /              |
| Environment:           | Outdoor                  | ø522                 |
|                        |                          | 5320<br>5320<br>5320 |
| OPTICS                 |                          |                      |
| Emission:              | Direct                   | 22                   |
|                        |                          | 13                   |
| DIMENSIONS             |                          |                      |
| Diameter:              | cm 52                    |                      |
| Base Diameter:         | cm 60                    | ø600                 |
| Max Extension Height:  | cm 2.3                   |                      |
|                        |                          |                      |
| LAMPS INCLUDED         |                          |                      |
| Category:              | LED COB                  |                      |
| Number:                | 1                        |                      |
| Watt:                  | 20 W                     |                      |
| Color temperature (K): | 3000 K                   |                      |
| Class:                 | А                        |                      |