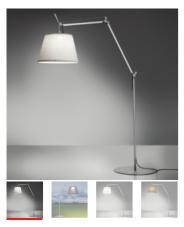

# **Tolomeo Paralume Outdoor Floor**

## **DESCRIPTION:**

"The Tolomeo family is expanded to include a new outdoor product. The light source is enclosed in a diffusing cap fitted inside a transparent IP65 plastic unit that recalls old lampposts, in use when light was produced from oil. The structural elements of Tolomeo were strengthened and consolidated to resist to the increased stress. The family is also enriched with a shade to adapt the lamp for use on terraces or in domestic outdoor locations." Michele De Lucchi Once again Tolomeo is a testimonial of the uniqueness of Artemide: its design competence, technology, and care for man and the planet are simply conveyed through a product that, after 30 years, can still illuminate the future with the same impact. The iconic lamp comes in the floor, suspension, and hook version, with materials and finishes ideal for outdoor use. The family is now a more comprehensive system, capable to address indoor and outdoor, public and private needs. Tolomeo Mega Outdoor is produced in the larger size (diffuser diameter: 50 cm) to adjust to the perceptive proportions of broader and open spaces. The diffuser is coated with the Thuia fabric by Paola Lenti, a durable and washable plastic material that looks like natural jute. However, Tolomeo Mega Outdoor is designed for use without a diffuser, with the exposed opal glass diffusing unit covering the source and ensuring IP protection: in this version it looks like a traditional lamppost.