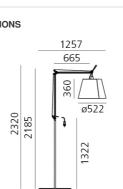

#### TECHNICAL DATA SHEET

| FEATURES               |                          | DIMENSIONS           |
|------------------------|--------------------------|----------------------|
| Product name:          | Tolomeo Paralume Outdoor | 1257                 |
|                        | Floor                    | 665                  |
| Article Code:          | T076100                  |                      |
| Material:              | Aluminum, steel          |                      |
| Series:                | Outdoor                  | 9° 8° /              |
| Environment:           | Outdoor                  | ø522                 |
|                        |                          | 5320<br>5320<br>5320 |
| OPTICS                 |                          |                      |
| Emission:              | Direct                   | 22                   |
|                        |                          | 13                   |
| DIMENSIONS             |                          |                      |
| Diameter:              | cm 52                    |                      |
| Base Diameter:         | cm 60                    | ø600                 |
| Max Extension Height:  | cm 2.3                   |                      |
|                        |                          |                      |
| LAMPS INCLUDED         |                          |                      |
| Category:              | LED COB                  |                      |
| Number:                | 1                        |                      |
| Watt:                  | 20 W                     |                      |
| Color temperature (K): | 3000 K                   |                      |
| Class:                 | А                        |                      |